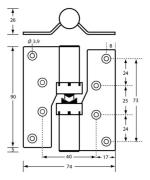

## 206

206 Gravity Hinge - Visible Fix

## **Specification**

| Material    | #304 Stainless Steel<br>Nylon Inserts                                                                                                                                                                                                        |
|-------------|----------------------------------------------------------------------------------------------------------------------------------------------------------------------------------------------------------------------------------------------|
| Finish      | Satin Stainless Steel                                                                                                                                                                                                                        |
| Mounting    | Screw Fix                                                                                                                                                                                                                                    |
| Specify     | 206_LHHO_SS: Left Hand, Hold Open. Assists door to move towards Hold Open position 206_RHHO_SS: Right Hand, Hold Open. Assists door to move towards Hold Open position                                                                       |
| Features    | Gravity assisted door opening/door closing with lift off capability.                                                                                                                                                                         |
| Load Rating | 15Kg per hinge                                                                                                                                                                                                                               |
|             | For optimum performance -<br>2 hinges per door up to 30Kgs<br>For doors over 30Kg allow for 15Kg per hinge                                                                                                                                   |
| Note        | Gravity hinges contain no mechanical components. Functionality of these hinges can vary depending on the environment.  When selecting this product, please view our Product Disclosure Statement in the Care and Maintenance Download below. |