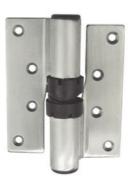

## 206

206 Gravity Hinge - Visible Fix

## **Specification**

| Material    | #304 Stainless Steel<br>Nylon Inserts                                                                                                                                                                                                        |
|-------------|----------------------------------------------------------------------------------------------------------------------------------------------------------------------------------------------------------------------------------------------|
| Finish      | Satin Stainless Steel                                                                                                                                                                                                                        |
| Mounting    | Screw Fix                                                                                                                                                                                                                                    |
| Specify     | 206_LHHO_SS: Left Hand, Hold Open. Assists door to move towards Hold Open position 206_RHHO_SS: Right Hand, Hold Open. Assists door to move towards Hold Open position                                                                       |
| Features    | Gravity assisted door opening/door closing with lift off capability.                                                                                                                                                                         |
| Load Rating | 15Kg per hinge                                                                                                                                                                                                                               |
|             | For optimum performance -<br>2 hinges per door up to 30Kgs<br>For doors over 30Kg allow for 15Kg per hinge                                                                                                                                   |
| Note        | Gravity hinges contain no mechanical components. Functionality of these hinges can vary depending on the environment.  When selecting this product, please view our Product Disclosure Statement in the Care and Maintenance Download below. |